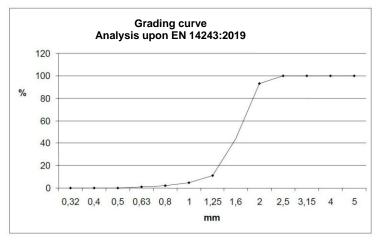

## **Technical data**

| Mechanical features        |                                      | Method  |
|----------------------------|--------------------------------------|---------|
| Abrasion resistance        | No alteration after 20.000 cycles    | LISPORT |
| Elasticity and flexibility | No alteration between -20° and 70° C |         |
| Water solubility           | None                                 |         |
| UVA/UVB resistance         | Excellent                            |         |